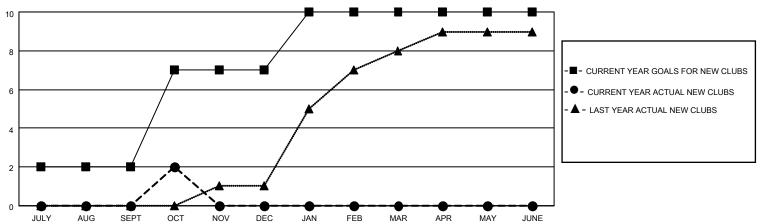

### District 305 N1

| Clubs         |               |             |               | Members               |                         |                         |                                                    |  |  |
|---------------|---------------|-------------|---------------|-----------------------|-------------------------|-------------------------|----------------------------------------------------|--|--|
|               | RESULTS FOR   | R 2020-2021 |               | RESULTS FOR 2020-2021 |                         |                         |                                                    |  |  |
| QUARTER       | NEW CLUB GOAL | NEW CLUBS   | DROPPED CLUBS | QUARTER MEM           | MBER GROWTH NET<br>GOAL | MEMBER GROWTH<br>ACTUAL | DROPPED<br>MEMBERS ACTUAL<br>(including transfers) |  |  |
| JULY/AUG/SEPT | 2             | 0           | 0             | JULY/AUG/SEPT         | 20                      | 84                      | 55                                                 |  |  |
| OCT/NOV/DEC   | 5             | 2           | 0             | OCT/NOV/DEC           | 50                      | 134                     | 6                                                  |  |  |
| JAN/FEB/MAR   | 3             | 0           | 0             | JAN/FEB/MAR           | 30                      | 0                       | 0                                                  |  |  |
| APR/MAY/JUNE  | 0             | 0           | 0             | APR/MAY/JUNE          | 10                      | 0                       | 0                                                  |  |  |

#### GOALS AND ACTUAL NEW CLUBS CUMULATIVE