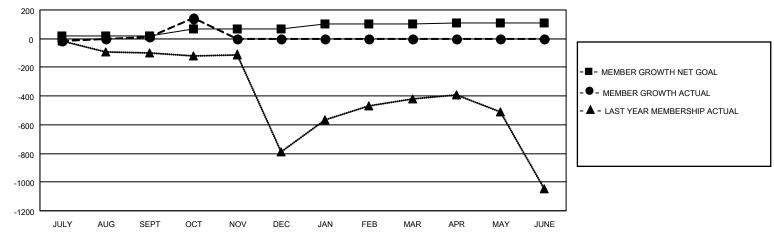

### District 305 N1

| Clubs         |               |             |               | Members               |                         |                         |                                                    |  |  |
|---------------|---------------|-------------|---------------|-----------------------|-------------------------|-------------------------|----------------------------------------------------|--|--|
|               | RESULTS FOR   | R 2020-2021 |               | RESULTS FOR 2020-2021 |                         |                         |                                                    |  |  |
| QUARTER       | NEW CLUB GOAL | NEW CLUBS   | DROPPED CLUBS | QUARTER MEM           | MBER GROWTH NET<br>GOAL | MEMBER GROWTH<br>ACTUAL | DROPPED<br>MEMBERS ACTUAL<br>(including transfers) |  |  |
| JULY/AUG/SEPT | 2             | 0           | 0             | JULY/AUG/SEPT         | 20                      | 84                      | 55                                                 |  |  |
| OCT/NOV/DEC   | 5             | 2           | 0             | OCT/NOV/DEC           | 50                      | 134                     | 6                                                  |  |  |
| JAN/FEB/MAR   | 3             | 0           | 0             | JAN/FEB/MAR           | 30                      | 0                       | 0                                                  |  |  |
| APR/MAY/JUNE  | 0             | 0           | 0             | APR/MAY/JUNE          | 10                      | 0                       | 0                                                  |  |  |

# GOALS AND ACTUAL MEMBERS CUMULATIVE

| DROPPED CLUBS: 0          |    | 34 CLUBS OF 122 ADDED 1 OR MORE<br>NEW MEMBERS | GENDER DISTRIBUTION  MALE 2,345 (80.31%) |              |       |
|---------------------------|----|------------------------------------------------|------------------------------------------|--------------|-------|
| DROPPED MEMBERS           |    |                                                | FEMALE                                   | 575 (19.69%) |       |
| DECEASED                  | 3  | CLICK HERE FOR CUMULATIVE                      | TOTAL FAMILY UNIT MEMBERS                |              | 2,319 |
| CLUB CANCELLED 0 OTHER 58 |    | MEMBERSHIP DATA                                | FAMILY MEMBERS PAYING HALF               |              | 1,739 |
| TOTAL                     | 61 |                                                | 000                                      |              |       |